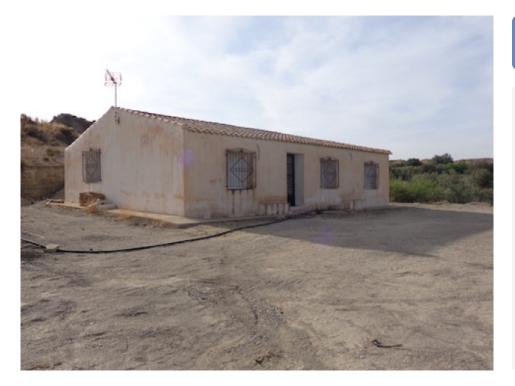

## **Huercal-Overa**

€95,000

Charming Detached Country Property Near Huercal Overa

This delightful detached country property offers a serene and picturesque retreat, just 4 km from the bustling town of Huercal Overa. Set against a backdrop of stunning mountain views and tranquil countryside, this home is perfect for those seeking peace without sacrificing convenience.

## **Property Features:**

A generous 10,000 m<sup>2</sup> plot, partially planted with olive trees and various fruit trees. The land is ideal for creating a private garden or accommodating horses.

Views: Beautiful panoramic views of the surrounding mountains and countryside.