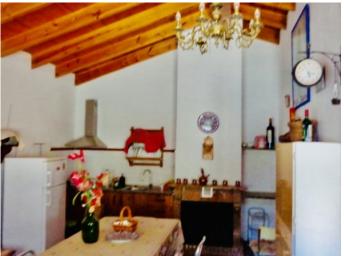

Set all on one level, the home features an open-plan living space complete with a traditional fireplace. At one end, you'll find a fitted kitchen and dining area. There are two comfortable bedrooms and a family bathroom, creating a cozy and practical layout.